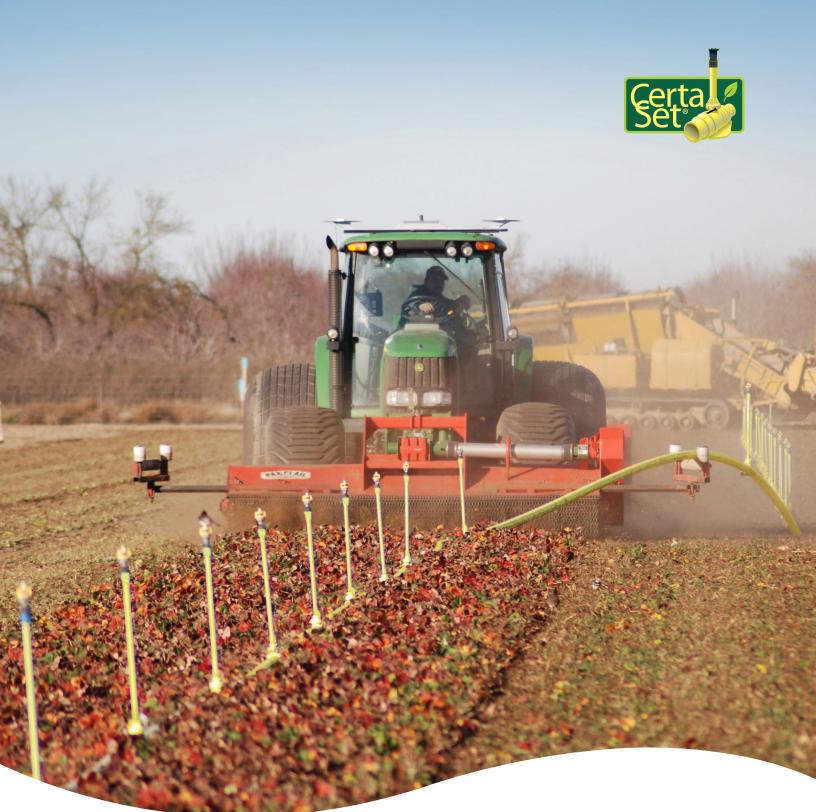

### **Certa-Set With Mechanization Reduces Labor Costs**

Certa-Set pipe is quickly installed and removed from the end of the field.

Note: Field labor is subject to new minimum hourly wage rates in many states and may qualify for overtime rates in some.

• Easy in: Install pipe into the field without entering the field

• Easy out: One continuous pull from the edge of the field removes all pipe from each row

Plant and cultivate under the pipe:
 No need to move pipe while working in the field

### Certa-Set Gets Water to the Entire Field Instantaneously – With No Bed Erosion

- Nelson Irrigation's TWIG valve allows one person to irrigate hundreds of acres from a mobile device
- Gives you control over application uniformity
- All acreage receives same water amount
- Now you can pulse-irrigate in shorter sets

### Uneven Water Disbursement Causes Uneven Crop Growth

Constantly pressurized, non-leaking Certa-Set and its patented sled design means no water loss or bed erosion during startup & shutdown

- Minimizes crop damaging standing water
- Instant-on sprinkling means no bed erosion, even during germination
- Minimal tail water runoff