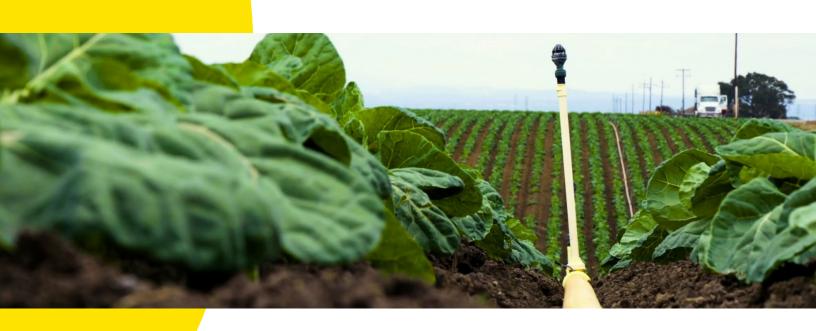

### **Certa-Set With Mechanization Reduces Labor Costs**

Certa-Set pipe is quickly installed and removed from the end of the field.

Note: Field labor is subject to new minimum hourly wage rates in many states and may qualify for overtime rates in some.

• Easy in: Install pipe into the field without entering the field

• Easy out: One continuous pull from the edge of the field removes all pipe from each row

Plant and cultivate under the pipe:
 No need to move pipe while working in the field