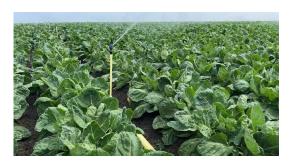

## The Certa-Set® System Supports Increased Crop Uniformity

### Certa-Set Gets Water to the Entire Field Instantaneously – With No Bed Erosion

- Nelson Irrigation's TWIG valve allows one person to irrigate hundreds of acres from a mobile device
- Gives you control over application uniformity
- All acreage receives same water amount
- Now you can pulse-irrigate in shorter sets