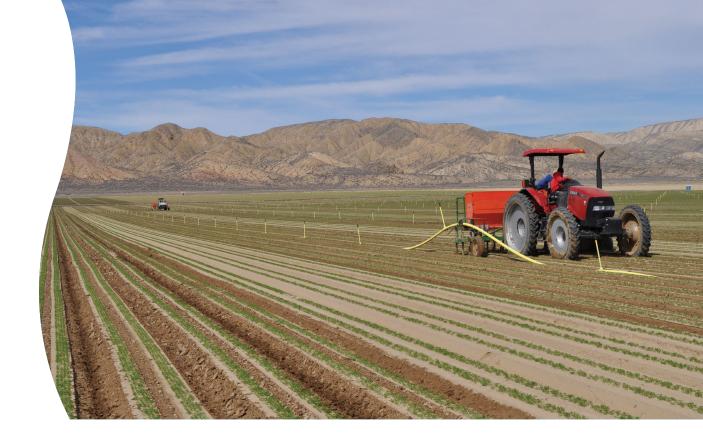

### **Certa-Set With Mechanization Reduces Labor Costs**

Certa-Set pipe is quickly installed and removed from the end of the field.

Note: Field labor is subject to new minimum hourly wage rates in many states and may qualify for overtime rates in some.

• Easy in: Install pipe into the field without entering the field

• Easy out: One continuous pull from the edge of the field removes all pipe from each row

Plant and cultivate under the pipe:
 No need to move pipe while working in the field