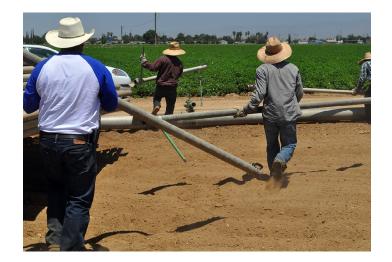

### **Certa-Set With Mechanization Reduces Labor Costs**

Certa-Set pipe is quickly installed and removed from the end of the field.

Note: Field labor is subject to new minimum hourly wage rates in many states and may qualify for overtime rates in some.

• Easy in: Install pipe into the field without entering the field

• Easy out: One continuous pull from the edge of the field removes all pipe from each row

Plant and cultivate under the pipe:
 No need to move pipe while working in the field