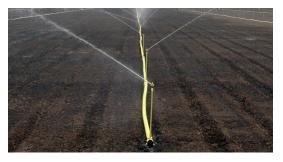

### Certa-Set Gets Water to the Entire Field Instantaneously – With No Bed Erosion

- Nelson Irrigation's TWIG valve allows one person to irrigate hundreds of acres from a mobile device
- Gives you control over application uniformity
- All acreage receives same water amount
- Now you can pulse-irrigate in shorter sets

### Uneven Water Disbursement Causes Uneven Crop Growth

Constantly pressurized, non-leaking Certa-Set and its patented sled design means no water loss or bed erosion during startup & shutdown

- Minimizes crop damaging standing water
- Instant-on sprinkling means no bed erosion, even during germination
- Minimal tail water runoff